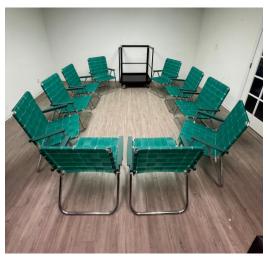

## WESTCOT ALL TERRAIN TRIAGE CHAIR 10 PERSON WCATTC10P

WESTCOT.

WESTCOT TRIAGE CHAIR 10 P - WCTC10P (X10): \*EXTRUDED ALUMINUM WITH ZINC PLATED STEEL COMPONENTS \*SOIL RESISTANT SEAT COVER\*BERRY AMENDMENT (10 U.S.C. 2533A) COMPLIANT \*SAFETY & INSTRUCTIONAL LABELING

WESTCOT TRIAGE CHAIR ALL TERRAIN CART - WCTCATC (X1) \*HEAVY DUTY WELDED & POWDER COATED STEEL FRAME \*1 SHELF HOLD 10 WCTC PER \*5" CASTERS WITH X-AXIS ROTATION & HEAVY DUTY LOCKS \*RIVITED IN PLACE HDPE SHELF BASE WITH STEEL SUPPORT BARS @ 200 LBS. (LOADED) \*NO ASSEMBLY REQUIRED \*OPTIONAL FORK POCKETS

WESTCOT TRIPLE LAYER VINYL DUST COVER 10- WCVDCWCATTC10 (X1) \*ANTIMICROBIAL SOIL RESISTANT DUST COVER FOR WCATTC10P \*SEWN AND SECURABLE ACCESS DOOR \*SECURING GROMMETS AND ZIP TIES INCLUDED

INCLUDED \*10 X WCTC \*1 X WCVDCWCATTC10P