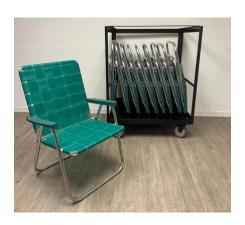

## WESTCOT ALL TERRAIN TRIAGE CHAIR 10 PERSON WCATTC10P

WESTCOT.

WESTCOT TRIAGE CHAIR 10 P - WCTC10P (X10): \*EXTRUDED ALUMINUM WITH ZINC PLATED STEEL COMPONENTS \*SOIL RESISTANT SEAT COVER\*BERRY AMENDMENT (10 U.S.C. 2533A) COMPLIANT \*SAFETY & INSTRUCTIONAL LABELING

WESTCOT TRIAGE CHAIR ALL TERRAIN CART - WCTCATC (X1) \*HEAVY DUTY WELDED & POWDER COATED STEEL FRAME \*1 SHELF HOLD 10 WCTC PER \*5" CASTERS WITH X-AXIS ROTATION & HEAVY DUTY LOCKS \*RIVITED IN PLACE HDPE SHELF BASE WITH STEEL SUPPORT BARS @ 200 LBS. (LOADED) \*NO ASSEMBLY REQUIRED \*OPTIONAL FORK POCKETS