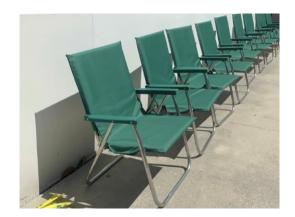

## WESTCOT ALL TERRAIN TRIAGE CHAIR 10 PERSON WCATTC10P

WESTCOT.

WESTCOT TRIAGE CHAIR 10 P - WCTC10P (X10): \*EXTRUDED ALUMINUM WITH ZINC PLATED STEEL COMPONENTS \*SOIL RESISTANT SEAT COVER\*BERRY AMENDMENT (10 U.S.C. 2533A) COMPLIANT \*SAFETY & INSTRUCTIONAL LABELING